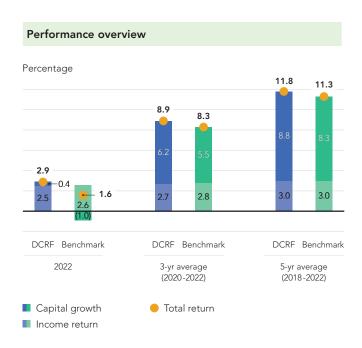

| Fund facts                  |                                                                     |
|-----------------------------|---------------------------------------------------------------------|
| Domicile                    | Netherlands                                                         |
| Style                       | Core                                                                |
| Size                        | € 2.0b                                                              |
| Committed pipeline          | € 123m                                                              |
| Loan-to-value               | 0%                                                                  |
| Legal structure             | Fund for Joint Account                                              |
| Distributions               | Quarterly                                                           |
| Trading frequency           | Quarterly                                                           |
| Management fee              | Asset and fund management fee, calculated as 0.42% and 0.05% of the |
|                             | average NAV for the quarter                                         |
| Minimum stake               | € 10m                                                               |
| Number of investors         | 12                                                                  |
| Total return Fund (Q4 2023) | -8.0%                                                               |
| GRESB rating                | 92 (5 stars)                                                        |